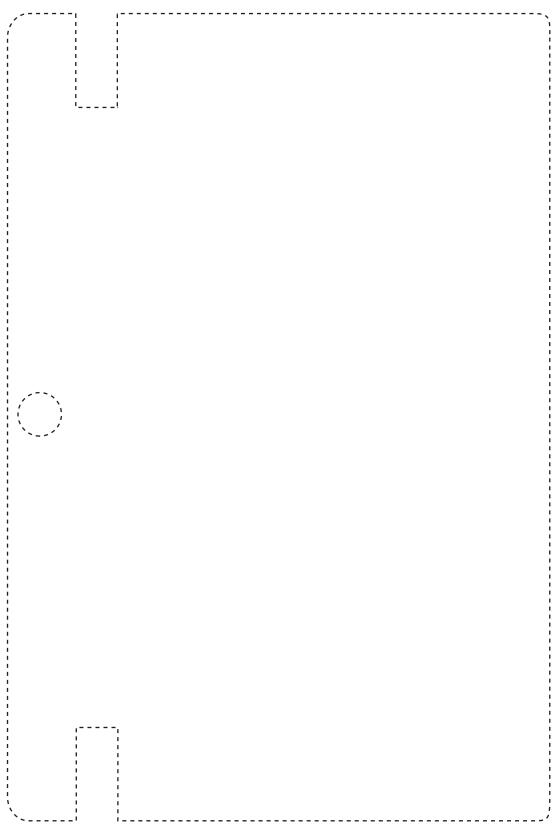

## **PANTONE REFERENCE(S)**

Full Colour (Edge to Edge)

ARTWORK SCALE 50%

CENTRED TO PRINT AREACENTRED TO NOTEBOOK

The dashed line is to demonstrate print area and will not appear on your printed item