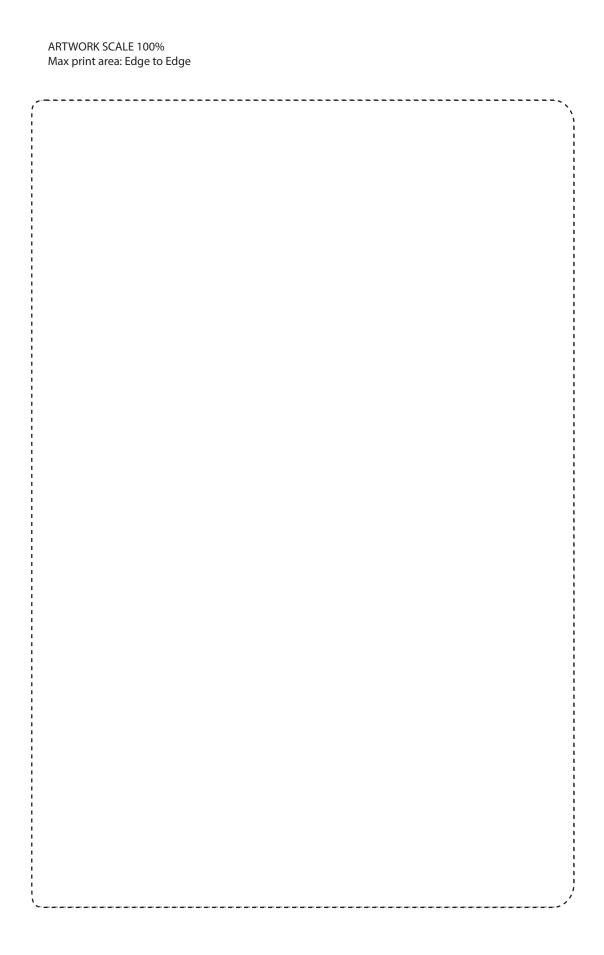

## **PANTONE REFERENCE(S)**

Full Colour (Edge to Edge)

ARTWORK SCALE 50%

CENTRED TO PRINT AREACENTRED TO NOTEBOOK

The dashed line is to demonstrate print area and will not appear on your printed item