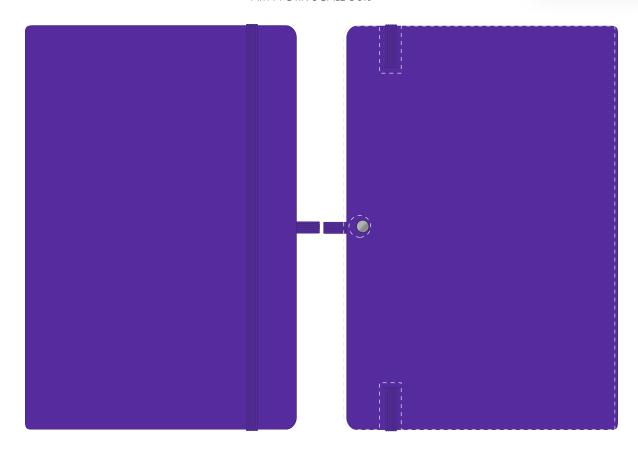

## **PANTONE REFERENCE(S)**

Full Colour (Edge to Edge)

ARTWORK SCALE 50%

CENTRED TO PRINT AREACENTRED TO NOTEBOOK

The dashed line is to demonstrate print area and will not appear on your printed item